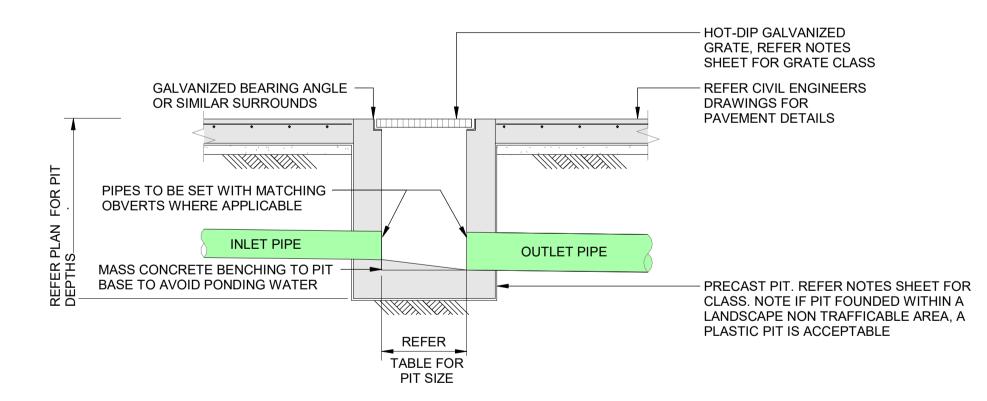

TYPICAL WALL MOUNTED FIRST-FLUSH DEVICE Scale: 1:10

1. ENSURE CLIMB IRONS ARE PROVIDED UNDER LID AT 300 CTS TO COUNCIL'S SPECIFICATIONS WHERE PIT DEPTH IS DEEPER THAN 1000. 2. GREENVIEW RECOMMENDS THE PLUMBER PROVIDES 90Dia x 3000 LONG SUBSOIL

DRAINAGE STUB PIPE SURROUNDED WITH 100mm THICKNESS OF NOMINAL 20mm COARSE FILTER MATERIAL WRAPPED IN GEOTEXTILE FILTER FABRIC. (BIDUM A24 OR APPROVED SIMILAR). TO BE PARALLEL TO UPSTREAM SIDE OF EACH INLET PIPE.

| PIT SIZE   |                 |
|------------|-----------------|
| DEPTH      | PIT DIMENSION   |
| 0 - 600    | 450 mm x 450 mm |
| 600 - 900  | 600 mm x 600 mm |
| 900 - 1200 | 600 mm x 900 mm |
| 1200 +     | 900 mm x 900 mm |

TYPICAL CONCRETE INLET PIT - CONCRETE SURFACE Scale: 1:20

TYPICAL TRASH SCREEN DETAIL Scale: 1:10

1. REFER TO HYDRAULIC ENGINEERS DEAILS FOR PUMP SPECIFICATIONS.