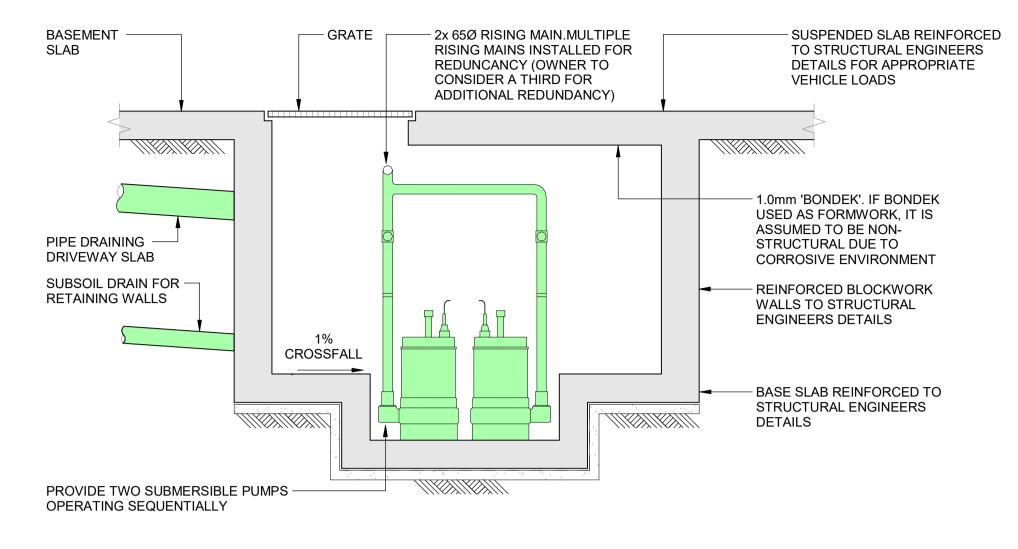

TYPICAL CONCRETE INLET PIT - CONCRETE SURFACE Scale: 1:20

TYPICAL TRASH SCREEN DETAIL Scale: 1:10

1. REFER TO HYDRAULIC ENGINEERS DEAILS FOR PUMP SPECIFICATIONS.

## BASEMENT PUMPOUT TANK DETAIL Scale: 1:20

TYPICAL GRATED DRAIN DETAIL Scale: 1:20

|      |          |     |                     | ,    |      |    |             |     |   |              |            |
|------|----------|-----|---------------------|------|------|----|-------------|-----|---|--------------|------------|
|      |          |     |                     |      |      |    |             | ĺ   |   |              |            |
|      |          |     |                     |      |      |    |             |     |   | DESIGN:      |            |
|      |          |     |                     |      |      |    |             | ı / | \ | CHECKED:     | AMck       |
| 3    | 02.08.19 | LTR | ISSUED FOR DA       |      |      |    |             |     |   | CHECKED.     | Alvicr     |
| 2    | 25.06.19 | JPS | ISSUED FOR DA       |      |      |    |             | ı \ | / | SCALE: As in | ndicated   |
| 1    | 24.06.19 | JPS | ISSUED FOR APPROVAL |      |      |    |             |     |   | SIZE:        | <b>A</b> 1 |
| REV. | DATE     | BY  | DESCRIPTION         | REV. | DATE | BY | DESCRIPTION |     |   | J.LL.        | , , ,      |
|      |          |     |                     |      |      |    |             |     |   |              |            |