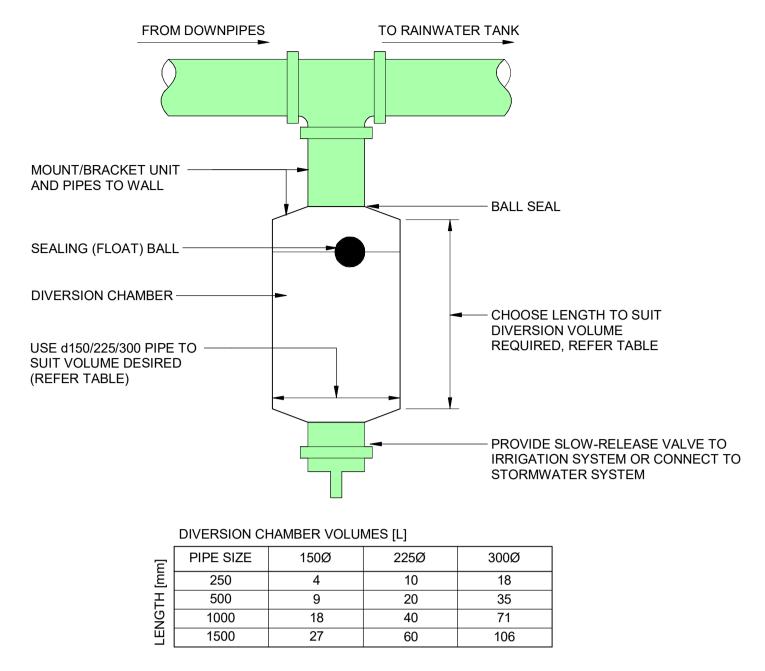

TYPICAL WALL MOUNTED FIRST-FLUSH DEVICE Scale: 1:10

1. ENSURE CLIMB IRONS ARE PROVIDED UNDER LID AT 300 CTS TO COUNCIL'S SPECIFICATIONS WHERE PIT DEPTH IS DEEPER THAN 1000. 2. GREENVIEW RECOMMENDS THE PLUMBER PROVIDES 90Dia x 3000 LONG SUBSOIL