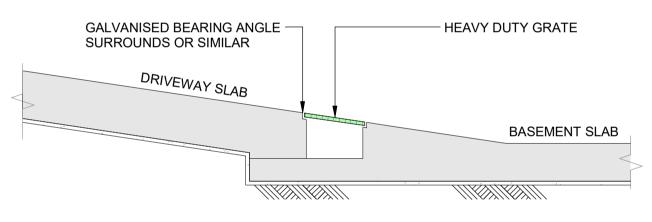

## BASEMENT PUMPOUT TANK DETAIL Scale: 1:20

TYPICAL GRATED DRAIN DETAIL Scale: 1:20

|      |          |     |                     | ,    |      |    |             |     |   |              |            |
|------|----------|-----|---------------------|------|------|----|-------------|-----|---|--------------|------------|
|      |          |     |                     |      |      |    |             | ĺ   |   |              |            |
|      |          |     |                     |      |      |    |             |     |   | DESIGN:      |            |
|      |          |     |                     |      |      |    |             | ı / | \ | CHECKED:     | AMck       |
| 3    | 02.08.19 | LTR | ISSUED FOR DA       |      |      |    |             |     |   | CHECKED.     | Alvicr     |
| 2    | 25.06.19 | JPS | ISSUED FOR DA       |      |      |    |             | ı \ | / | SCALE: As in | ndicated   |
| 1    | 24.06.19 | JPS | ISSUED FOR APPROVAL |      |      |    |             |     |   | SIZE:        | <b>A</b> 1 |
| REV. | DATE     | BY  | DESCRIPTION         | REV. | DATE | BY | DESCRIPTION |     |   | J.LL.        | , , ,      |
|      |          |     |                     |      |      |    |             |     |   |              |            |