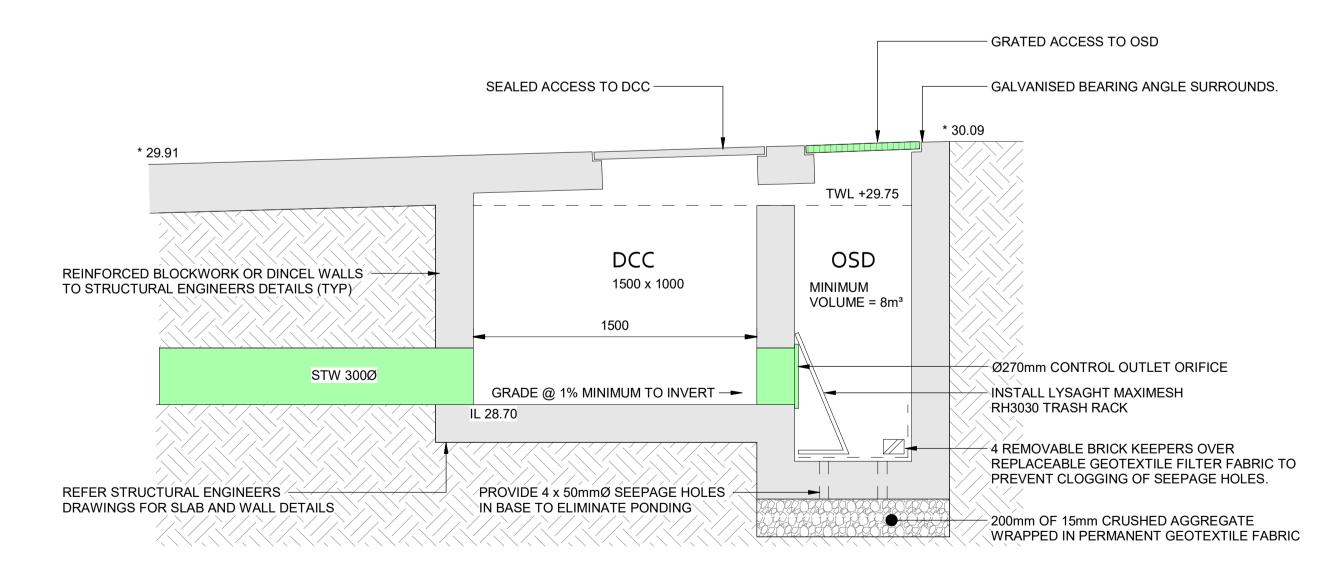

## BASEMENT PUMPOUT TANK DETAIL Scale: 1:20

TYPICAL GRATED DRAIN DETAIL Scale: 1:20

|      |          |     |                     | ,    |      |    |             |     |   |              |            |
|------|----------|-----|---------------------|------|------|----|-------------|-----|---|--------------|------------|
|      |          |     |                     |      |      |    |             | ĺ   |   |              |            |
|      |          |     |                     |      |      |    |             |     |   | DESIGN:      |            |
|      |          |     |                     |      |      |    |             | ı / | \ | CHECKED:     | AMck       |
| 3    | 02.08.19 | LTR | ISSUED FOR DA       |      |      |    |             |     |   | CHECKED.     | Alvicr     |
| 2    | 25.06.19 | JPS | ISSUED FOR DA       |      |      |    |             | ı \ | / | SCALE: As in | ndicated   |
| 1    | 24.06.19 | JPS | ISSUED FOR APPROVAL |      |      |    |             |     |   | SIZE:        | <b>A</b> 1 |
| REV. | DATE     | BY  | DESCRIPTION         | REV. | DATE | BY | DESCRIPTION |     |   | J.LL.        | , , ,      |
|      |          |     |                     |      |      |    |             |     |   |              |            |