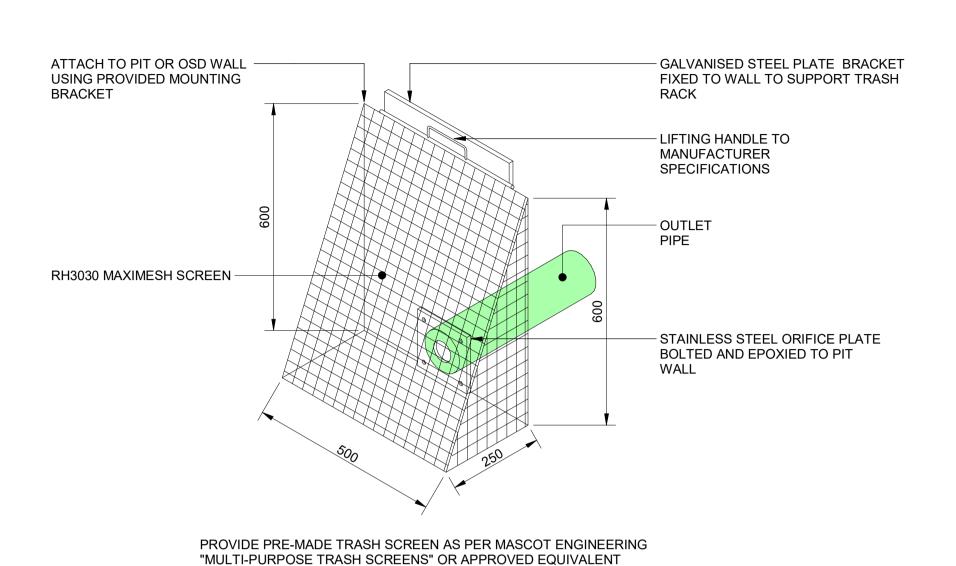

TYPICAL CONCRETE INLET PIT - CONCRETE SURFACE Scale: 1:20

TYPICAL TRASH SCREEN DETAIL Scale: 1:10

1. REFER TO HYDRAULIC ENGINEERS DEAILS FOR PUMP SPECIFICATIONS.